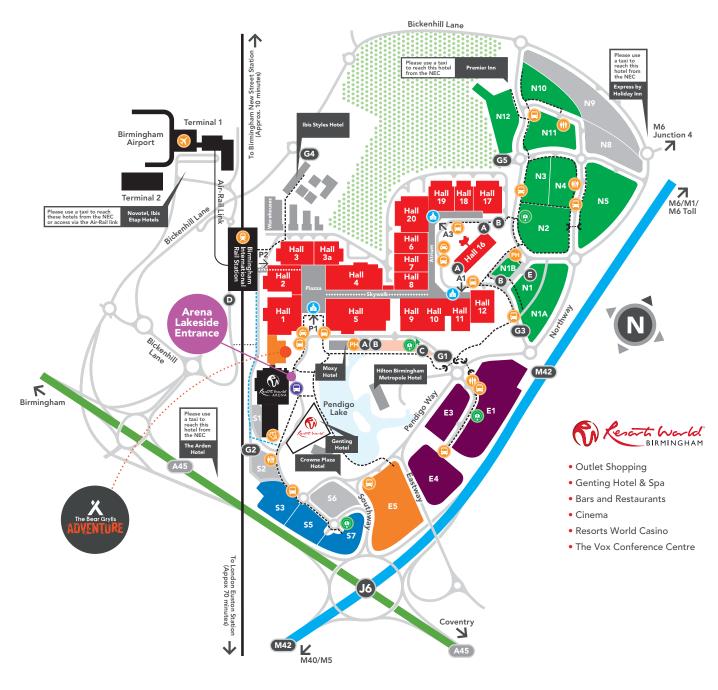

## Site Map

P1/P2

Piazza entrances Atrium entrances

Welcome desk

The NEC woodland

Car parks South: S1-S7

E1-E5 East: North: N1-N12 West: West car park

Moxy Hotel and Bear Grylls Adventure car park

Only in use when directed by NEC signs/traffic staff

- VIP parking
- Disabled parking
- West Midlands bus stop
- NEC Express 1
- NEC Express 3
- G1 G2 G3 G4 G5 Gates
- Taxi rank Private hire taxi pick up / drop off
- EV Charge Bays Pre-bookable via the NEC Parking Booking Engine
- EV Charge Bays First come first served. Only available when these car parks are in use
- Car park toilets (Including accessible toilet)
- Airport
- Box office & Arena entrance
- Shuttle bus to halls
- Arena bus stop (to East Car Parks)
- ---- Pedestrian routes
- ---- Walking route to railway station for when Piazza main entrance is closed (between 0001hrs to 0500hrs)
- **>--C** Pedestrian routes subway